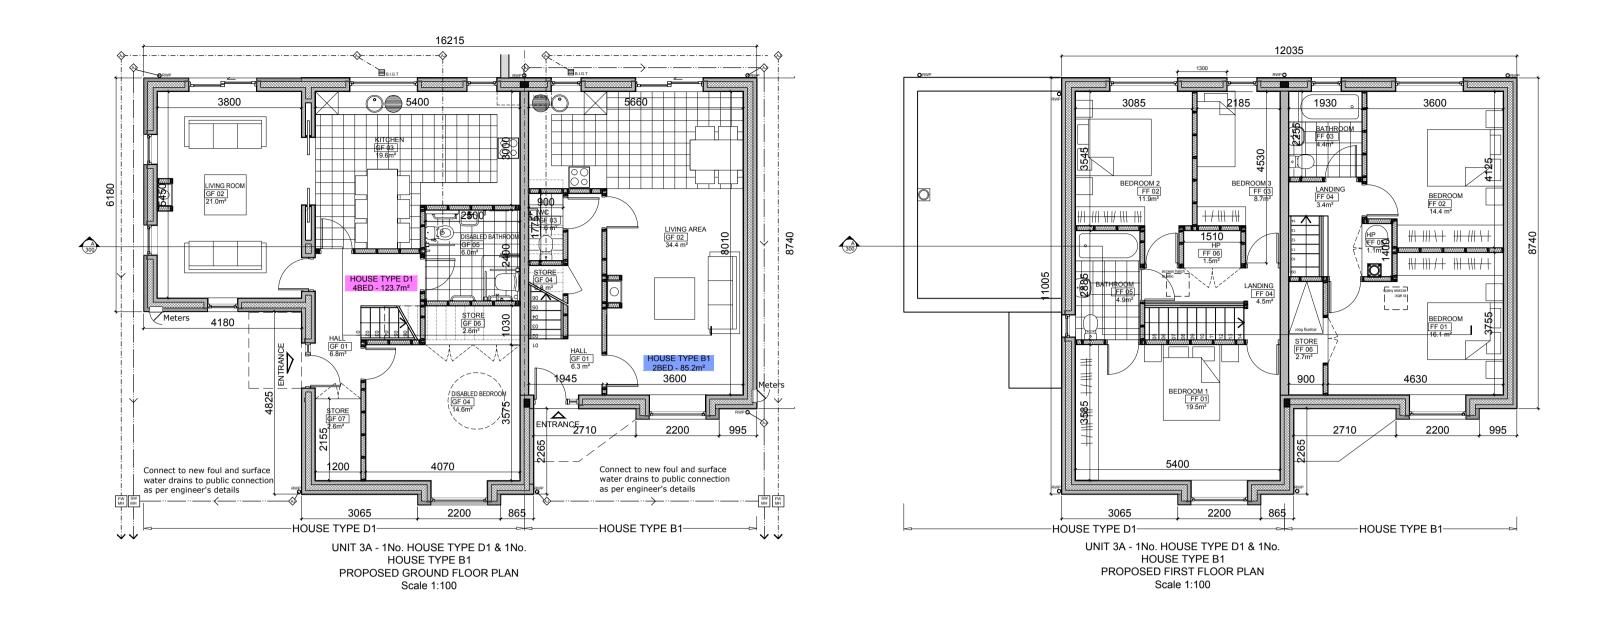

## **SPECIFICATIONS**

FF 04

FF 05

FF 06 STORE

LANDING

- UNIT 3A 1NO. 2 BED HOUSE TYPE B1 & 1NO. 4 BED HOUSE TYPE D1
- UNIT 3B 1NO. 2 BED HOUSE TYPE B2 & 1NO. 4 BED
- HOUSE TYPE D2

NORTH POINT AS PER SITE PLAN

UNIT 4 - 3NO. 2 BED HOUSES TYPE B2 GARDEN STORE NOT INCLUDED IN STORE AREA BELOW

| HOUSE TYPE B1/B2 - 2 BED |             |                |  |  |
|--------------------------|-------------|----------------|--|--|
| OOM<br>O.                | ROOM NAME   | AREA<br>[ m² ] |  |  |
| F 01                     | HALL        | 6.3            |  |  |
| F 02                     | LIVING AREA | 34.4           |  |  |
| F 03                     | WC          | 1.6            |  |  |
| F 04                     | STORE       | 0.8            |  |  |
| F 01                     | BEDROOM     | 16.1           |  |  |
| F 02                     | BEDROOM     | 14.4           |  |  |
| F 03                     | BATHROOM    | 4.4            |  |  |

# HOUSE TYPE D1/D2 - 4 BED

1.1

2.7

**TOTAL:** 85.2

|             | 700E TTT E B 1702 - 4 B |       |
|-------------|-------------------------|-------|
| ROOM<br>NO. | ROOM NAME               | AREA  |
| GF 01       | HALL                    | 6.8   |
| GF 02       | LIVING ROOM             | 21.0  |
| GF 03       | KITCHEN / DINING        | 19.6  |
| GF 04       | DISABLED BEDROOM        | 14.6  |
| GF 05       | DISABLED BATHROOM       | 6.0   |
| GF 06       | STORE                   | 2.1   |
| GF 07       | STORE                   | 2.6   |
| FF 01       | BEDROOM 1               | 19.5  |
| FF 02       | BEDROOM 2               | 11.9  |
| FF 03       | BEDROOM 3               | 8.7   |
| FF 04       | LANDING                 | 4.5   |
| FF 05       | BATHROOM                | 4.9   |
| FF 06       | HP                      | 1.5   |
|             | TOTAL:                  | 123.7 |