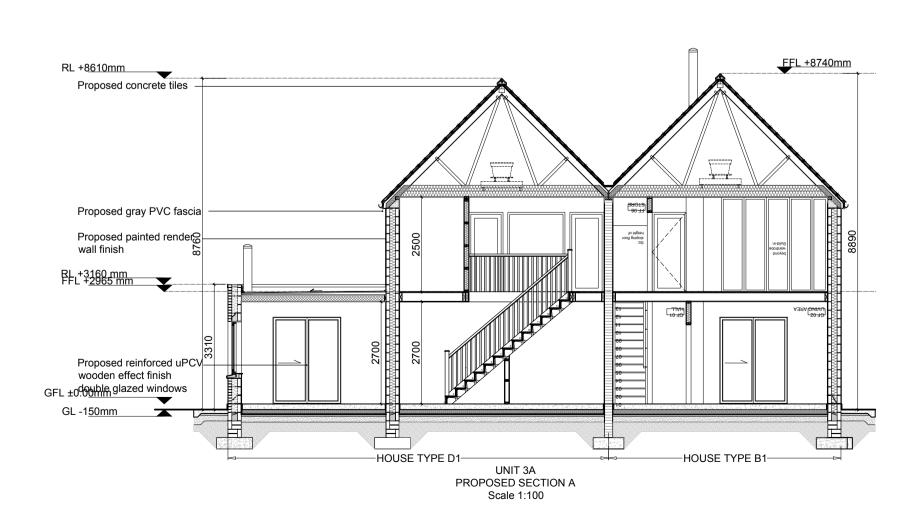

# **UNIT 3A**

## **SPECIFICATIONS**

FF 04

FF 05

FF 06 STORE

LANDING

- UNIT 3A 1NO. 2 BED HOUSE TYPE B1 & 1NO. 4 BED HOUSE TYPE D1
- UNIT 3B 1NO. 2 BED HOUSE TYPE B2 & 1NO. 4 BED
- HOUSE TYPE D2

NORTH POINT AS PER SITE PLAN

# HOUSE TYPE D1/D2 - 4 BED

1.1

2.7

**TOTAL:** 85.2

|             | 700E TTT E B 1702 - 4 B |       |
|-------------|-------------------------|-------|
| ROOM<br>NO. | ROOM NAME               | AREA  |
| GF 01       | HALL                    | 6.8   |
| GF 02       | LIVING ROOM             | 21.0  |
| GF 03       | KITCHEN / DINING        | 19.6  |
| GF 04       | DISABLED BEDROOM        | 14.6  |
| GF 05       | DISABLED BATHROOM       | 6.0   |
| GF 06       | STORE                   | 2.1   |
| GF 07       | STORE                   | 2.6   |
| FF 01       | BEDROOM 1               | 19.5  |
| FF 02       | BEDROOM 2               | 11.9  |
| FF 03       | BEDROOM 3               | 8.7   |
| FF 04       | LANDING                 | 4.5   |
| FF 05       | BATHROOM                | 4.9   |
| FF 06       | HP                      | 1.5   |
|             | TOTAL:                  | 123.7 |

### UNIT 3A - PROPOSED PLANS **ELEVATIONS & SECTION**

RESIDENTIAL DEVELOPMENT AT DUNMURRY RISE, BISHOPSLAND, KILDARE, CO. KILDARE